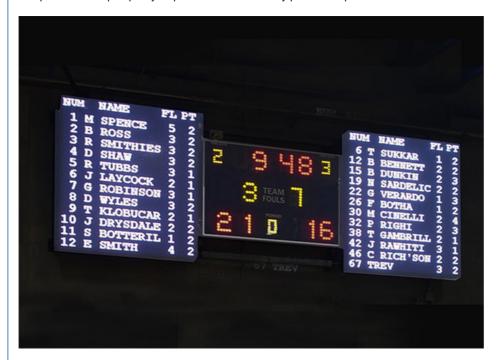

#### 2. Features

- (1) Professional Led football scoreboard: Scoring and timing operation, layout of scoreboard can meet international game rules.
- (2) Match management: Information of match, team, team members and coaches can be saved in advance. And referee's scoring operation during the match can be recorded and output.
- (3) Scoring functions: Include operation and display of teams and players' point, foul and substitutions.
- (4) Timing functions: Include operation and display of game time, pause, break time, count down time and system time.
- (5) Convenient operation feeling: Referees can do operation on a special score console as well as by using shortcuts on the keyboard.
- (6) Powerful media player: Kinds of media formats are supported. It is easy to switch between the scoreboard and video.