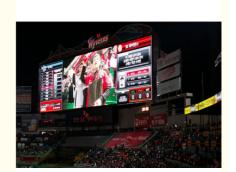

#### Led Football Scoreboard Large Led Display P10 Football Scoreboard Cost

#### **Scoring & Timing Solution**

This is a general solution for LED display in stadium which has the functions of scoring, timing and advertising notification, the information of referees and teams. It is an ideal choice for most of stadiums.