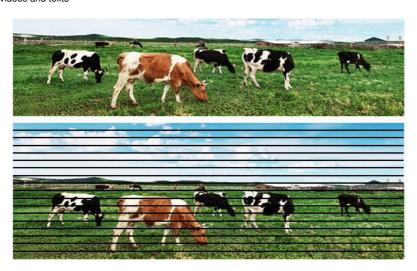

#### 1. High Refresh Rate

The LED Screen Rental is manufactured as per latesttechnology-dynamic scanning mode which offers higher brightness and high refresh rate of 1920HZ, producing best quality outputs in form of pictures, videos and texts

## 2. High Gray Scale-Better Picture

The LED Screen is manufactured by using best quality material, purchased from most reputed vendors. The final products feature supreme quality and offers best outputs. High refresh rate and 16bit gray scale ensures the picture quality remains seamless.

### 3. Seamless Display and Visual Effects

The advanced assembled structure produces seamless display and visual effects, offering you the perfect visual performance you desire from your LED display. The picture quality remains high due to best quality display material