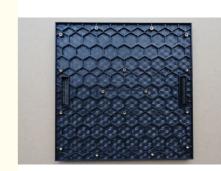

# **Product Specification**

Name: P5.95 Stage LED Screen Stage Background

Led Screen With CE RoHS CCC

Usage: IndoorCabinet Size: 500\*500mm

Material: Die Casting Aluminum

Module Size: 250\*250mmBrightness: 1000nits

#### Specification:

| Pixel Pitch            | 5.95mm                                 |
|------------------------|----------------------------------------|
| Color Configuration    | 1R1G1B                                 |
| LED Package            | SMD2121                                |
| Display                | Full Color                             |
| Module Size            | 250mmx 250mm                           |
| Module Resolution      | 42dots x 42dots                        |
| Drive Duty             | 1/7 Scan                               |
| Standard Cabinet Size  | 500*500mm                              |
| Cabinet Weight         | 6kg                                    |
| Led Chip               | Nationstar / Kinglight                 |
| Power                  | DC 5V, AC110V-220V                     |
| Brightness             | ≥1000 cd/sqm                           |
| Viewing Distance       | 5.95M                                  |
| Viewing Angle          | H: 140°; V:140°                        |
| Refresh Rate           | >3840HZ, adjustable by software        |
| Power Input            | AC110V/ 220V ±10%, 50HZ                |
| Max Power Consumption  | 100W/cabinet                           |
| Ave. Power Consumption | 30W/cabinet                            |
| Temperature            | -40 ~+60                               |
| MTBF                   | >10,000 Hours                          |
| Life Span              | >100,000 Hours                         |
| Operating Humidity     | 10%~90% RH                             |
| Control Method         | Synchronous, Asynchronous, 3G,WIFI,USB |
| Control PC             | With DVI Graphic card                  |
| Certificate            | CE, RoHS,ISO9001                       |
|                        |                                        |