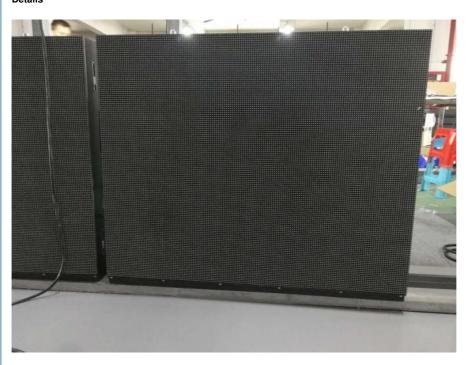

an be suspend or fixed installation, Seamless spliced,good outlooking

#### Specification

| P6                  |
|---------------------|
| 6                   |
| 27,777              |
| 1RGB                |
| SMD3528             |
| 192×192             |
| 32×32               |
| 4.5A                |
| Constant Current IC |
| 1/8                 |
| 140                 |
| 140                 |
| 2000-2200           |
| 16bit               |
| 1500                |
| 128×128             |
| 768×768             |
| 30KG                |
| 100mm               |
| Iron/Aluminum       |
| >16.7               |
| AC 110V~220V +/-10% |
| 50-60               |
| IP43                |
| -20° -+50°          |
| 10%~90%             |
| 100,000 hours       |
|                     |

## Details





Spanner



Aging Test

**Project Case** 





# Beijing Silk Road Enterprise Management Services Co.,LTD

8618888888888

andy@gmail.com

e highbrightnessleddisplay.com

Room 402.Dongbao Building,No.19 Dongbao Road,Songjiang,Shanghai 201613,China