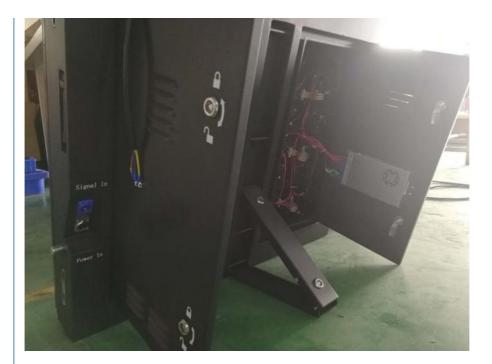

be suspend or fixed installation, Seamless spliced,good outlooking

#### Specification

| P6                  |
|---------------------|
| 6                   |
| 27,777              |
| 1RGB                |
| SMD3528             |
| 192×192             |
| 32×32               |
| 4.5A                |
| Constant Current IC |
| 1/8                 |
| 140                 |
| 140                 |
| 2000-2200           |
| 16bit               |
| 1500                |
| 128×128             |
| 768×768             |
| 30KG                |
| 100mm               |
| Iron/Aluminum       |
| >16.7               |
| AC 110V~220V +/-10% |
| 50-60               |
| IP43                |
| -20° -+50°          |
| 10%~90%             |
| 100,000 hours       |
|                     |

## Details





Spanner



Aging Test

**Project Case** 





# Beijing Silk Road Enterprise Management Services Co.,LTD

8618888888888

andy@gmail.com

e highbrightnessleddisplay.com

Room 402.Dongbao Building,No.19 Dongbao Road,Songjiang,Shanghai 201613,China