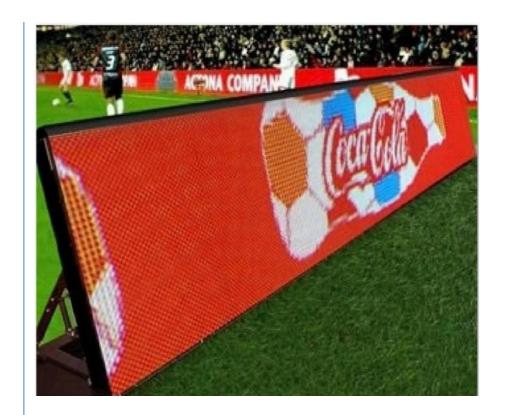

spliced,good outlooking

#### Specification

| P6                  |
|---------------------|
| 6                   |
| 27,777              |
| 1RGB                |
| SMD3528             |
| 192×192             |
| 32×32               |
| 4.5A                |
| Constant Current IC |
| 1/8                 |
| 140                 |
| 140                 |
| 2000-2200           |
| 16bit               |
| 1500                |
| 128×128             |
| 768×768             |
| 30KG                |
| 100mm               |
| Iron/Aluminum       |
| >16.7               |
| AC 110V~220V +/-10% |
| 50-60               |
| IP43                |
| -20° -+50°          |
| 10%~90%             |
| 100,000 hours       |
|                     |

## Details





Spanner



Aging Test

**Project Case** 





# Beijing Silk Road Enterprise Management Services Co.,LTD

8618888888888

andy@gmail.com

e highbrightnessleddisplay.com

Room 402.Dongbao Building,No.19 Dongbao Road,Songjiang,Shanghai 201613,China