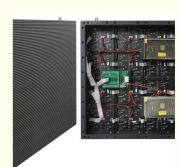

#### High Brightness Adjustable Indoor Fixed Installation Advertising P2.5 LED Display

#### X Series -Indoor Fixed Advertising Display Model No. SMD 2121 LED Pixel Pitch 2.5mm Pixel Resolution 160000pixel Module Dimension(W\*H) Pixel Composing 1R1G1B

#### **Product Specification**

• Pixel Pitch: 2 5mm • LED Lights: SMD 2121 • Pixel Resolution: 160000pixel/ • Pixel Composing: 1R1G1B Color: Full Color • Module Dimension(W\*H): 160mm×160mm 1/32s Scan:

Refresh Rate: ≥1920Hz Brightness: 800-1500nits Warranty: 5 Years

X Series X2.5 LED Display Product Name: led advertising display screen, full color led message board Highlight: