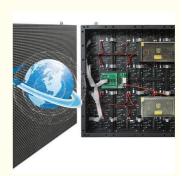

#### High Brightness Adjustable Indoor Fixed Installation Advertising P2.5 LED Display

#### X Series -Indoor Fixed Advertising Display Model No. SMD 2121 LED Pixel Pitch 2.5mm Pixel Resolution 160000pixel Module Dimension(W\*H) Pixel Composing 1R1G1B

#### **Product Specification**

• Pixel Pitch: 2 5mm • LED Lights: SMD 2121 • Pixel Resolution: 160000pixel/ • Pixel Composing: 1R1G1B Color: Full Color • Module Dimension(W\*H): 160mm×160mm 1/32s Scan:

Refresh Rate: ≥1920Hz Brightness: 800-1500nits Warranty: 5 Years

X Series X2.5 LED Display Product Name: led advertising display screen, full color led message board Highlight: